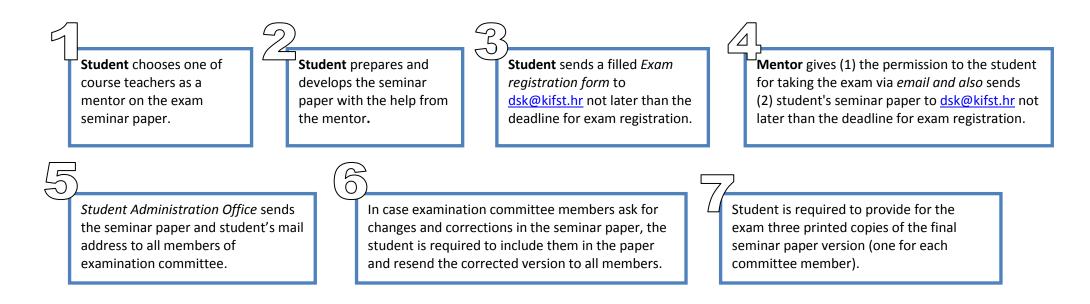

## A step-by-step workflow for development of a seminar paper and exam registration

\*A mentor can be only a teacher from the course for which the student is preparing a seminar paper.

\*\* *Exam Registration Form* is published on the Faculty's website. (<u>http://web.kifst.unist.hr/en/documents-university-postgraduate-study/</u>  $\rightarrow$  STUDIES  $\rightarrow$  UNIVERSITY POSTGRADUATE STUDY  $\rightarrow$  DOCUMENTS  $\rightarrow$  Forms  $\rightarrow$  Exam Registration Form)